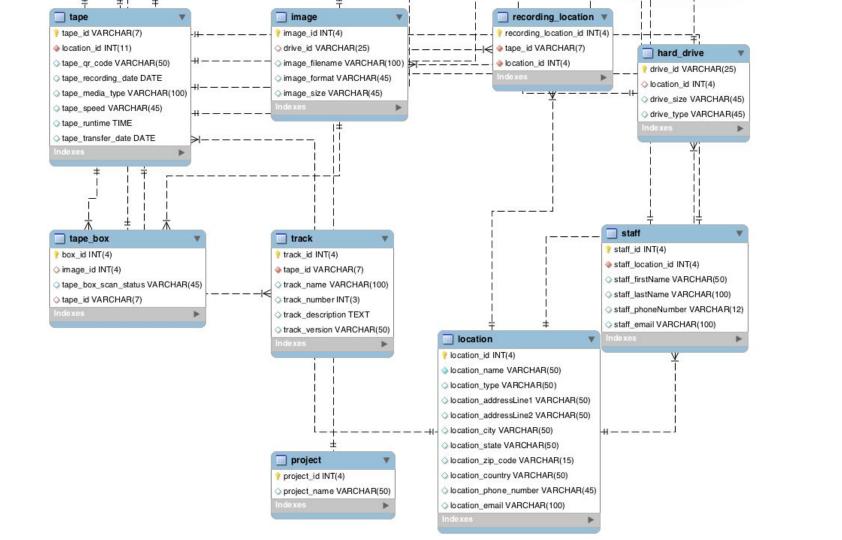

## Limitations of Spreadsheet Data

- Canal Street's current tape spreadsheet has 27 fields and contains info about 764 tapes, all in a single sheet.
- Hard to keep a spreadsheet that large normalized and consistent.
- Excel sheets are harder to share and update.
- Spreadsheet contains info about many different entities (the tapes themselves, the engineers at the Magic Shop, Anderson's musical collaborators).
- Some fields contain many values (all the track titles on a tape are stored in one column).