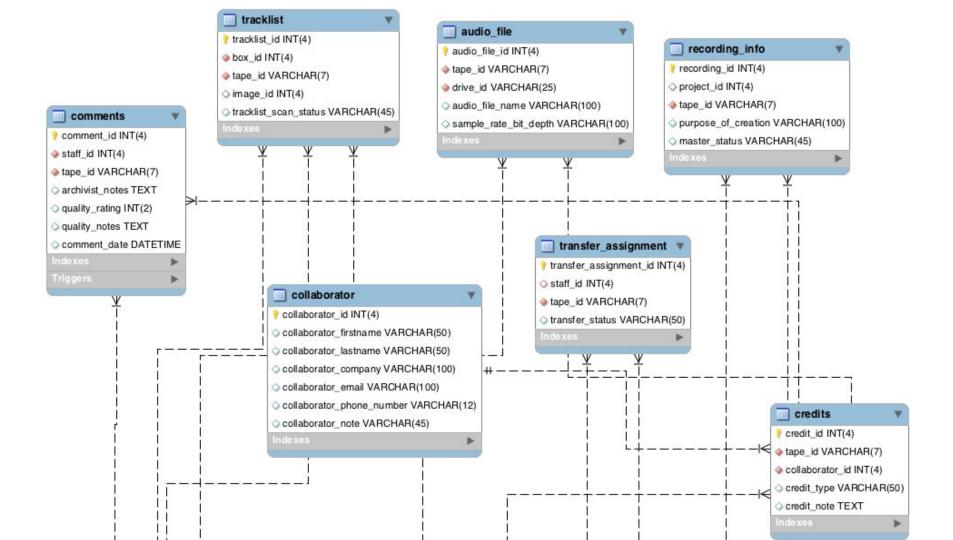

## Limitations of Spreadsheet Data

- Canal Street's current tape spreadsheet has 27 fields and contains info about 764 tapes, all in a single sheet.
- Hard to keep a spreadsheet that large normalized and consistent.
- Excel sheets are harder to share and update.
- Spreadsheet contains info about many different entities (the tapes themselves, the engineers at the Magic Shop, Anderson's musical collaborators).
- Some fields contain many values (all the track titles on a tape are stored in one column).