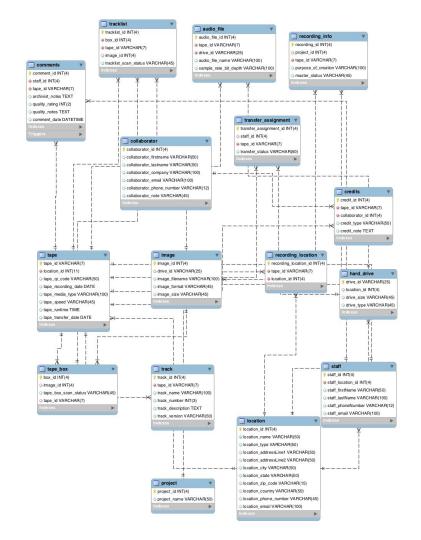

## Limitations of Spreadsheet Data

- Canal Street's current tape spreadsheet has 27 fields and contains info about 764 tapes, all in a single sheet.
- Hard to keep a spreadsheet that large normalized and consistent.
- Excel sheets are harder to share and update.
- Spreadsheet contains info about many different entities (the tapes themselves, the engineers at the Magic Shop, Anderson's musical collaborators).
- Some fields contain many values (all the track titles on a tape are stored in one column).