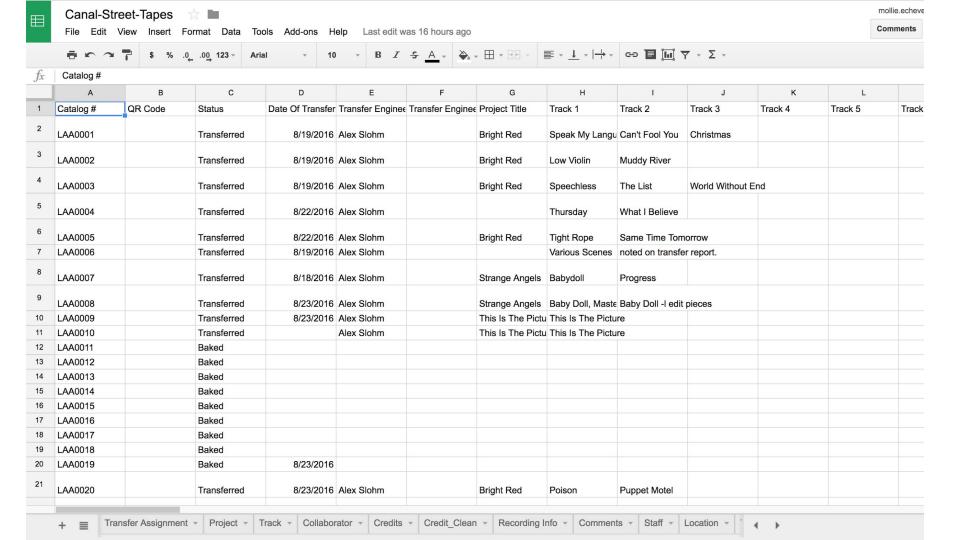

## Tape Digitization Project

- Canal Street Communications houses 750+ archival master audio tapes, spanning three decades.
- These tapes are currently being baked and digitized by an outside recording studio, the Magic Shop, in preparation for donation.
- Tapes are sent and returned to the Magic Shop in batches.
- Canal Street currently uses an Excel spreadsheet to record information about the digitization process and the tapes themselves.

## Limitations of Spreadsheet Data

- Canal Street's current tape spreadsheet has 27 fields and contains info about 764 tapes, all in a single sheet.
- Hard to keep a spreadsheet that large normalized and consistent.
- Excel sheets are harder to share and update.
- Spreadsheet contains info about many different entities (the tapes themselves, the engineers at the Magic Shop, Anderson's musical collaborators).
- Some fields contain many values (all the track titles on a tape are stored in one column).