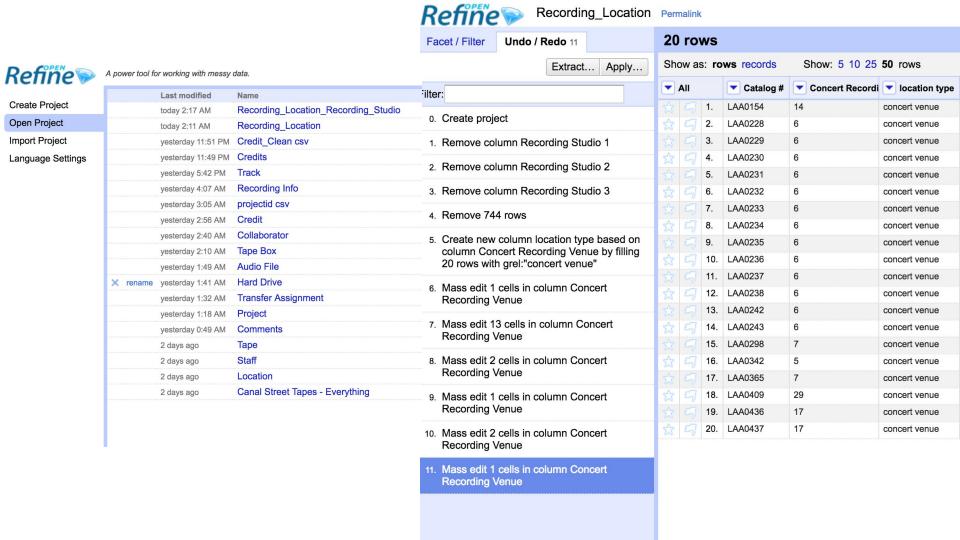

## Limitations of Spreadsheet Data

- Canal Street's current tape spreadsheet has 27 fields and contains info about 764 tapes, all in a single sheet.
- Hard to keep a spreadsheet that large normalized and consistent.
- Excel sheets are harder to share and update.
- Spreadsheet contains info about many different entities (the tapes themselves, the engineers at the Magic Shop, Anderson's musical collaborators).
- Some fields contain many values (all the track titles on a tape are stored in one column).