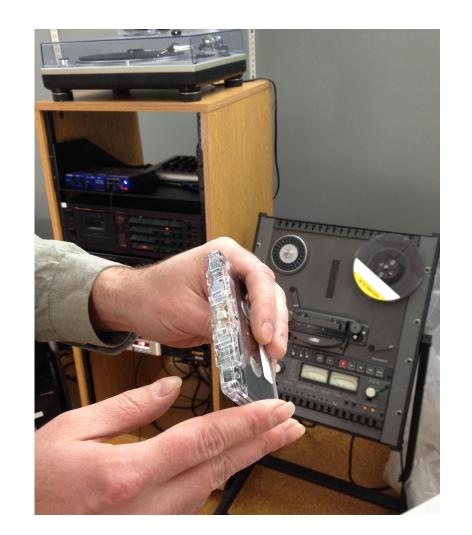

## Tape Digitization Project

- Canal Street Communications houses 750+ archival master audio tapes, spanning three decades.
- These tapes are currently being baked and digitized by an outside recording studio, the Magic Shop, in preparation for donation.
- Tapes are sent and returned to the Magic Shop in batches.
- Canal Street currently uses an Excel spreadsheet to record information about the digitization process and the tapes themselves.